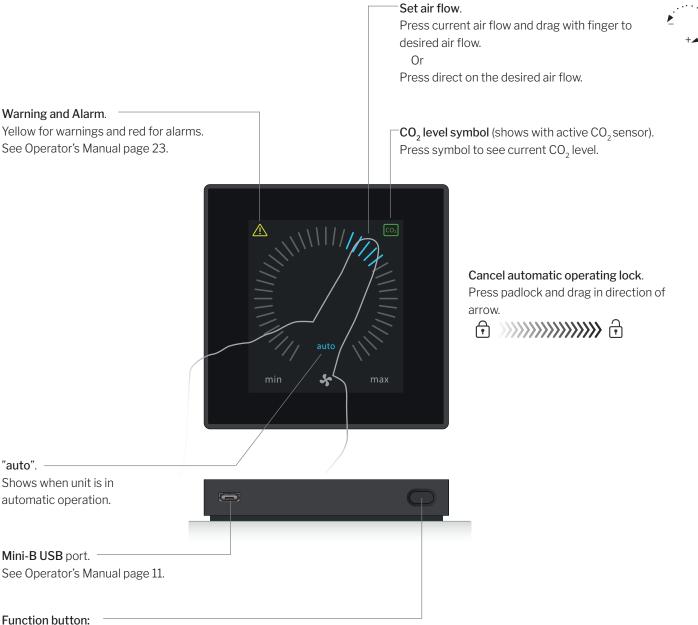

#### unction button.

### Start control menu.

Press.

- Start or restart automatic operation.
  Press "(|) AUTO".
- Switch Off.

  Press "() OFF". Afterwards the unit has to be started manually.
- Status menus.

  Press "

  STATUS".

- Start operation manual.

Press "(1) START".

- Activate Holiday mode.

  Press " HOLIDAY MODE".
- Cancel Screen lock.
  See Operator's Manual page 19.
- Standby.Press "zZZ STANDBY".
- Setup.

  Press "\$\sigma\_{\text{to}} \text{ SETUP". (See Operator's Manual page 16 to 19.)}

### Switch off.

Press for min. 2 seconds. Afterwards the unit has to be started manually.