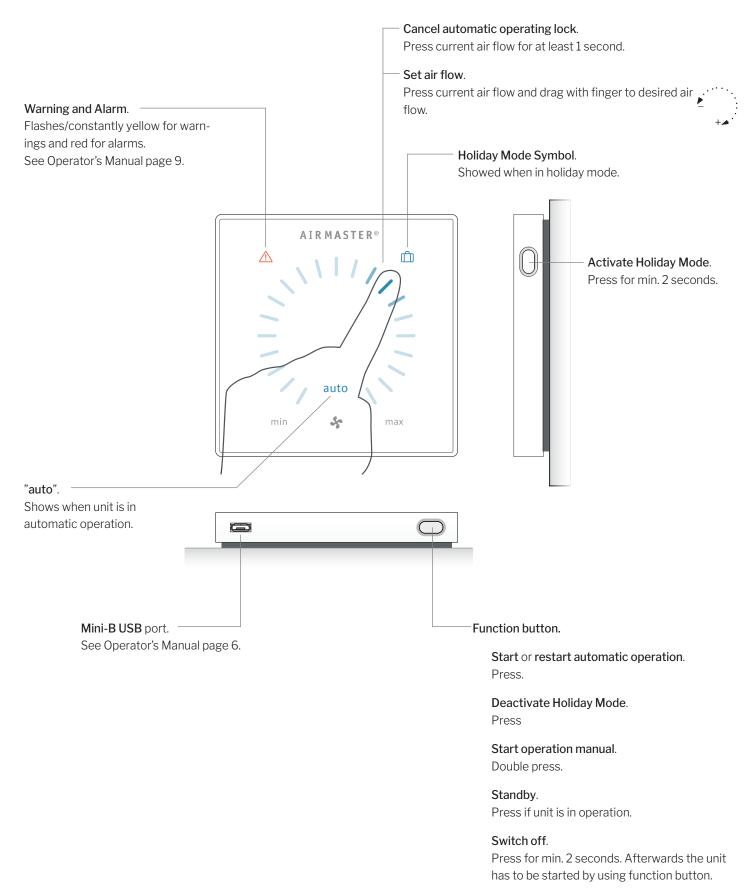

# AIRMASTER

## Quick Guide AIRLINQ® Viva



#### Child Lock.

See Operator's Manual page 6.

# AIRMASTER

## Quick Guide AIRLINQ® Orbit



#### unction button.

### Start control menu.

Press.

- Start or restart automatic operation.
  Press "(|) AUTO".
- Switch Off.

  Press "() OFF". Afterwards the unit has to be started manually.
- Status menus.

  Press "

  STATUS".

- Start operation manual.

Press "(1) START".

- Activate Holiday mode.

  Press " HOLIDAY MODE".
- Cancel Screen lock.
  See Operator's Manual page 19.
- Standby.Press "zZZ STANDBY".
- Setup.

  Press "\$\sigma\_{\text{to}} \text{ SETUP". (See Operator's Manual page 16 to 19.)}

### Switch off.

Press for min. 2 seconds. Afterwards the unit has to be started manually.